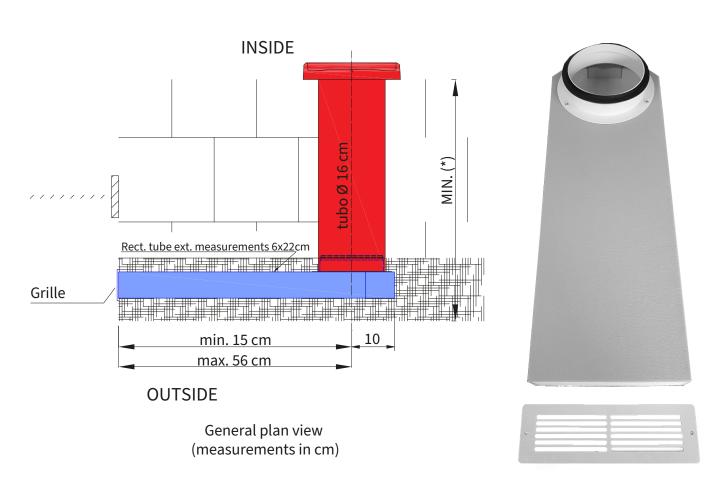

The 60 x 222 mm pipe that can be cut to size on site if required, is to be installed with an inclination of 3° towards the grille to prevent the water from accumulating in the pipe if necessary.

Dimensioned drawing of the assembly kit installed on a window frame (with min. and max. dimensions)

Minimum wall thickness = 33cm